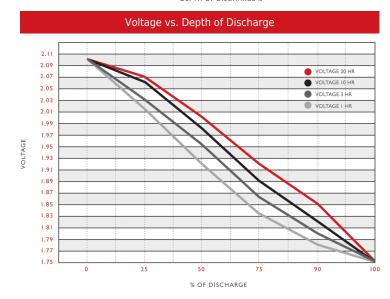

| Height Inc.<br>Term. | 27.9 cm | 11"      |  |  |

Product measurements & weights are calculated based on sample data. Individual specifications are subject to vary due to the manufacturing process, battery components & electrolyte levels.

| Electrolyte Reserve | 57 mm                     | 2.25" |  |
|---------------------|---------------------------|-------|--|
| Container           | Polypropylene             |       |  |
| Cover               | Polypropylene             |       |  |
| Handles             | Top Molded Strap Brackets |       |  |