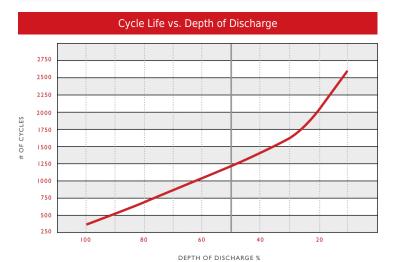

| Height Inc.<br>Term. | 27.9 cm | 11"      |  |  |

Product measurements & weights are calculated based on sample data. Individual specifications are subject to vary due to the manufacturing process, battery components & electrolyte levels.

| Electrolyte Reserve | 57 mm                     | 2.25" |  |
|---------------------|---------------------------|-------|--|
| Container           | Polypropylene             |       |  |
| Cover               | Polypropylene             |       |  |
| Handles             | Top Molded Strap Brackets |       |  |