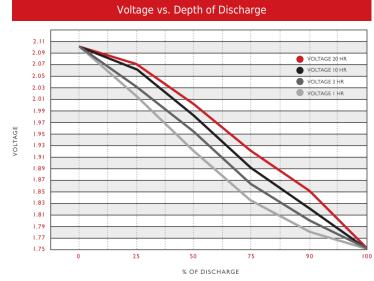

| Height Inc. Term. | 43.2 cm | 17"     |

Product measurements & weights are calculated based on sample data. Individual specifications are subject to vary due to the manufacturing process, battery components & electrolyte levels.

| Electrolyte Reserve | 57 mm                      | 2.25" |
|---------------------|----------------------------|-------|
| Container           | High Density Polypropylene |       |
| Cover               | High Density Polypropylene |       |
| Handles             | Rope / Plastic Handle      |       |