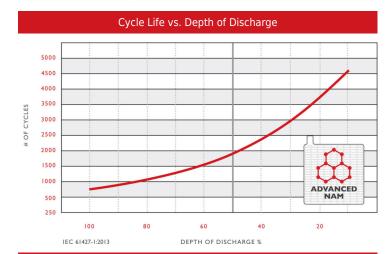

| Height Inc. Term. | 43.2 cm | 17"     |

Product measurements & weights are calculated based on sample data. Individual specifications are subject to vary due to the manufacturing process, battery components & electrolyte levels.

| Electrolyte Reserve | 57 mm                      | 2.25" |
|---------------------|----------------------------|-------|
| Container           | High Density Polypropylene |       |
| Cover               | High Density Polypropylene |       |
| Handles             | Rope / Plastic Handle      |       |