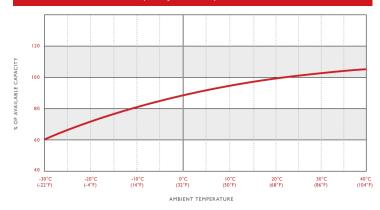

## Cycle Life vs. Depth of Discharge

Capacity vs. Temperature

Rev.#3 | May 2018