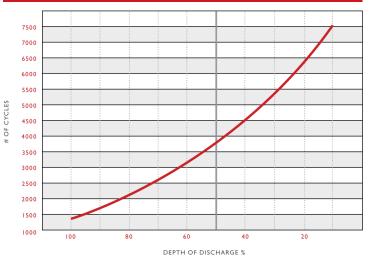

## Cycle Life vs. Depth of Discharge

Capacity vs. Temperature

Rev.#3 | May 2018