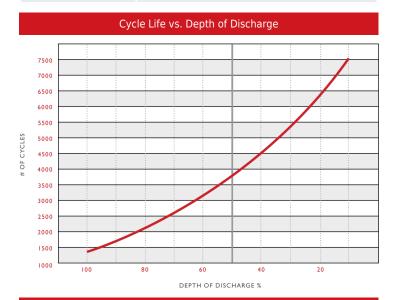

| Height Inc.<br>Term. | 49.8 cm | 19.61" |

Product measurements & weights are calculated based on sample data. Individual specifications are subject to vary due to the manufacturing process, battery components & electrolyte levels.

| Container | ABS  |
|-----------|------|
| Cover     | ABS  |
| Handles   | None |