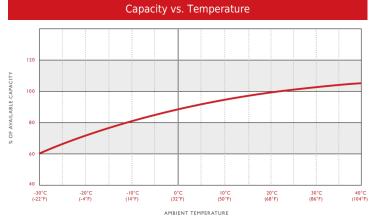

| Capacity                       |                 |      |     |     |
|--------------------------------|-----------------|------|-----|-----|
| Capacity Affect by Temperature | 40°C<br>(104°F) |      |     |     |
|                                | 105%            | 100% | 89% | 79% |