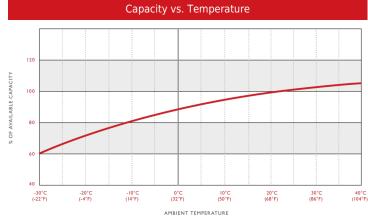

| Capacity                       |                 |      |     |     |
|--------------------------------|-----------------|------|-----|-----|
| Capacity Affect by Temperature | 40°C<br>(104°F) |      |     |     |
|                                | 105%            | 100% | 89% | 79% |